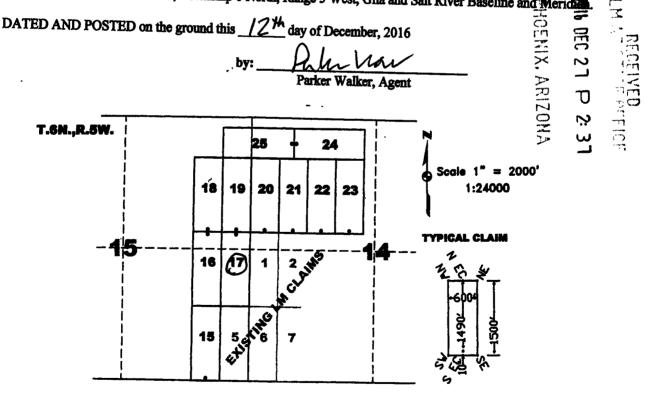

# LOCATION NOTICE FOR LODE MINING CLAIM

NOTICE IS HEREBY GIVEN that the LM 17 lode mining claim has been located by Godolphin Mining Inc., whose current mailing address is P.O. Box 27768, Scottsdale, Arizona, 85255. The general course of this claim is North - South, and it is situated in Maricopa County, Arizona. This claim is 1500 feet in length and 600 feet in width. This claim runs from the location monument on which this location notice is posted approximately 10 feet in a northerly direction to the North end line and 1490 feet in a southerly direction to the South end line. This claim is marked by six additional monuments, one at each corner and one at the center of each end line.

The location monument on which this notice is posted is situated within Section 15, Township 6 North, Range 5 West, Gila and Salt River Baseline and Meridian, Arizona, and this claim occupies the following quarter section(s), section(s), Township and Range:

| <u>1/4</u><br>AJE<br>SE: | Section   | Township   | Range | Meridian            |
|--------------------------|-----------|------------|-------|---------------------|
| 22                       |           | 6 N        | 5 W   | Gila and Salt River |
| - Alla                   | <u>_1</u> | <b>6 N</b> | 5 W   | Gila and Salt River |

The northwest corner of this claim is approximately <u>600</u> feet <u>West</u> and <u>3000</u> feet <u>North</u> of the Southwest corner of Section 14, Township 6 North, Range 5 West, Gila and Salt River Baseline and Meridian.

The above map depicts the LM  $\_17$  lode mining claim, which is located in Section(s)  $\_15$ . Township 6 North, Range 5 West, Gila and Salt River Baseline and Meridian, Maricopa County, Arizona. The claim corners, end centers, and location monuments are marked by 2 inch by 2 inch by 5 foot wooden posts with aluminum tags. The bearings and distances between claims are as depicted on the map.