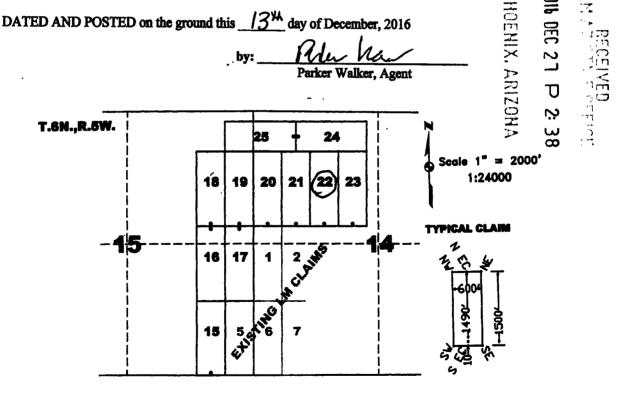

t on which this notice is posted is situated within Section -1/2. Township 6 North, Range 5 West, Gila and Salt River Baseline and Meridian, Arizona, and this claim occupies the following quarter section(s), section(s), Township and Range:

| <u>1/4</u><br>Alla) | Section | <u>Township</u> | Range | <u>Meridian</u>     |
|---------------------|---------|-----------------|-------|---------------------|
| Alla)               | 14      | 6 N             | 5 W   | Gila and Salt River |
|                     |         | 6 N             | 5 W   | Gila and Salt River |

The northwest corner of this claim is approximately <u>1200</u> feet <u>East</u> and <u>4500</u> feet <u>North</u> of the Southwest corner of Section 14, Township 6 North, Range 5 West, Gila and Salt River Baseline and Meridian.



The above map depicts the LM 22 lode mining claim, which is located in Section(s) 44. Township 6 North, Range 5 West, Gila and Salt River Baseline and Meridian, Maricopa County, Arizona. The claim corners, end centers, and location monuments are marked by 2 inch by 2 inch by 5 foot wooden posts with aluminum tags. The bearings and distances between claims are as depicted on the map.

•

Please Return Documents to: Carlin Trend Mining Services 369 – 5<sup>th</sup> Street Elko, NV 89801

## LOCATION NOTICE FOR LODE MINING CLAIM

NOTICE IS HEREBY GIVEN that the LM 23 lode mining claim has been located by Godolphin Mining Inc., whose current mailing address is P.O. Box 27768, Scottsdale, Arizona, 85255. The general course of this claim is North – South, and it is situated in Maricopa County,