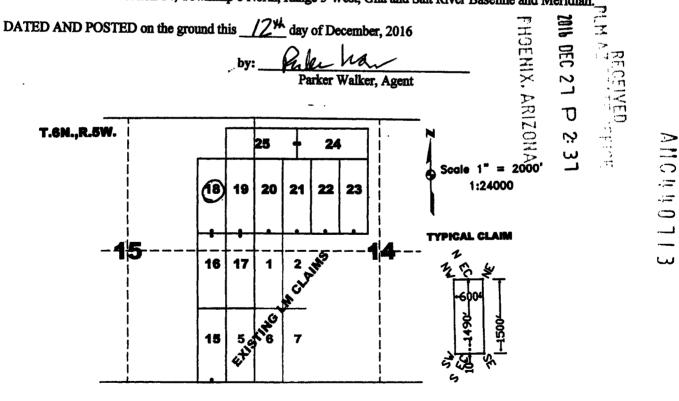

## LOCATION NOTICE FOR LODE MINING CLAIM

NOTICE IS HEREBY GIVEN that the LM  $\underline{18}$  lode mining claim has been located by Godolphin Mining Inc., whose current mailing address is P.O. Box 27768, Scottsdale, Arizona, 85255. The general course of this claim is North – South, and it is situated in Maricopa County, Arizona. This claim is 1500 feet in length and 600 feet in width. This claim runs from the location monument on which this location notice is posted approximately  $\underline{1990}$  feet in a northerly direction to the North end line and  $\underline{10}$  feet in a southerly direction to the South end line. This claim is marked by six additional monuments, one at each corner and one at the center of each end line.

The location monument on which this notice is posted is situated within Section 16, Township 6 North, Range 5 West, Gila and Salt River Baseline and Meridian, Arizona, and this claim occupies the following quarter section(s), section(s), Township and Range:

| <u>1/4</u><br>NE | Section | <u>Township</u> | Range | <u>Meridian</u>     |
|------------------|---------|-----------------|-------|---------------------|
| NE               | _15_    | 6 N             | 5 W   | Gila and Salt River |
| <u> </u>         |         | 6 N             | 5 W   | Gila and Salt River |

The northwest corner of this claim is approximately 1200 feet 1064 and 4500 feet 1064 of the Southwest corner of Section 14, Township 6 North, Range 5 West, Gila and Salt River Baseline and Meridian.

The above map depicts the LM <u>18</u> lode mining claim, which is located in Section(s) <u>15</u>, Township 6 North, Range 5 West, Gila and Salt River Baseline and Meridian, Maricopa County, Arizona. The claim corners, end centers, and location monuments are marked by 2 inch by 2 inch by 5 foot wooden posts with aluminum tags. The bearings and distances between claims are as depicted on the map.