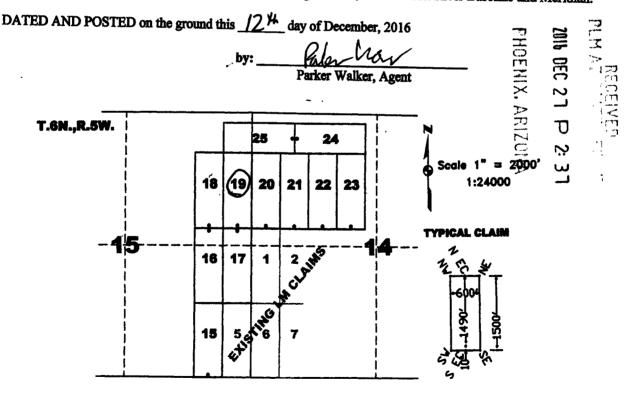

# LOCATION NOTICE FOR LODE MINING CLAIM

NOTICE IS HEREBY GIVEN that the LM //9 lode mining claim has been located by Godolphin Mining Inc., whose current mailing address is P.O. Box 27768, Scottsdale, Arizona, 85255. The general course of this claim is North – South, and it is situated in Maricopa County, Arizona. This claim is 1500 feet in length and 600 feet in width. This claim runs from the location monument on which this location notice is posted approximately //9/0 feet in a northerly direction to the North end line and /0 feet in a southerly direction to the South end line. This claim is marked by six additional monuments, one at each corner and one at the center of each end line.

The location monument on which this notice is posted is situated within Section \_15\_, Township 6 North, Range 5 West, Gila and Salt River Baseline and Meridian, Arizona, and this claim occupies the following quarter section(s), section(s), Township and Range:

| <u>1/4</u><br>NE | Section    | <u>Township</u> | Range | <b>Meridian</b>     |
|------------------|------------|-----------------|-------|---------------------|
| NE.              | <u>_15</u> | 6 N             | 5 W   | Gila and Salt River |
|                  | <u></u>    | 6 N             | 5 W   | Gila and Salt River |

The northwest corner of this claim is approximately 600 feet 1025+ and 4500 feet 1074 of the Southwest corner of Section 14, Township 6 North, Range 5 West, Gila and Salt River Baseline and Meridian.

The above map depicts the LM <u>19</u> lode mining claim, which is located in Section(s) <u>15</u>, Township 6 North, Range 5 West, Gila and Salt River Baseline and Meridian, Maricopa County, Arizona. The claim corners, end centers, and location monuments are marked by 2 inch by 2 inch by 5 foot wooden posts with aluminum tags. The bearings and distances between claims are as depicted on the map.