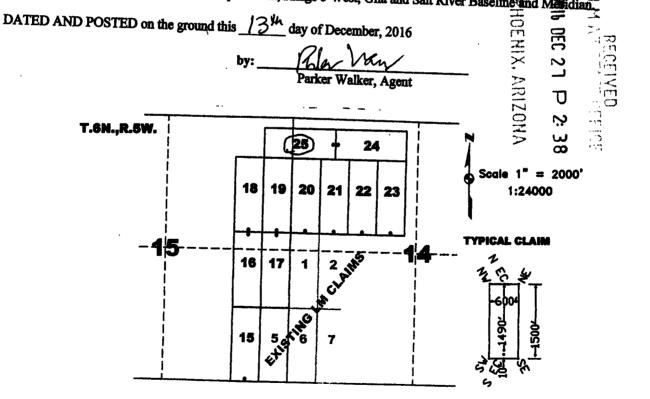

# LOCATION NOTICE FOR LODE MINING CLAIM

NOTICE IS HEREBY GIVEN that the LM 17 lode mining claim has been located by Godolphin Mining Inc., whose current mailing address is P.O. Box 27768, Scottsdale, Arizona, 85255. The general course of this claim is North - South, and it is situated in Maricopa County, Arizona. This claim is 1500 feet in length and 600 feet in width. This claim runs from the location monument on which this location notice is posted approximately 10 feet in a northerly direction to the North end line and 1490 feet in a southerly direction to the South end line. This claim is marked by six additional monuments, one at each corner and one at the center of each end line.

The location monument on which this notice is posted is situated within Section 15, Township 6 North, Range 5 West, Gila and Salt River Baseline and Meridian, Arizona, and this claim occupies the following quarter section(s), section(s), Township and Range:

| <u>1/4</u><br>AJE<br>SE: | Section   | Township   | Range | Meridian            |
|--------------------------|-----------|------------|-------|---------------------|
| 22                       |           | 6 N        | 5 W   | Gila and Salt River |
| - Alla                   | <u>_1</u> | <b>6 N</b> | 5 W   | Gila and Salt River |

The northwest corner of this claim is approximately <u>600</u> feet <u>West</u> and <u>3000</u> feet <u>North</u> of the Southwest corner of Section 14, Township 6 North, Range 5 West, Gila and Salt River Baseline and Meridian.

The above map depicts the LM  $\_17$  lode mining claim, which is located in Section(s)  $\_15$ . Township 6 North, Range 5 West, Gila and Salt River Baseline and Meridian, Maricopa County, Arizona. The claim corners, end centers, and location monuments are marked by 2 inch by 2 inch by 5 foot wooden posts with aluminum tags. The bearings and distances between claims are as depicted on the map.