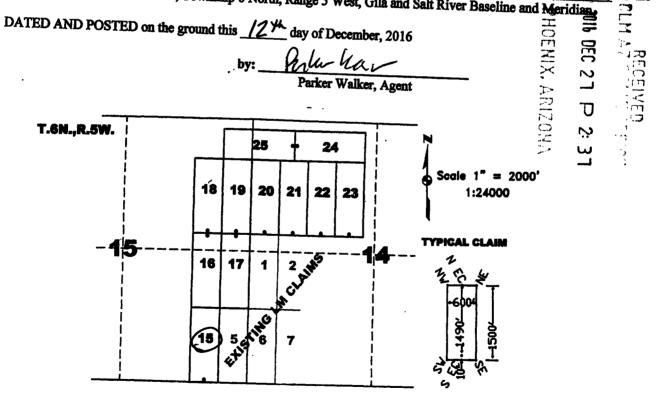

# LOCATION NOTICE FOR LODE MINING CLAIM

NOTICE IS HEREBY GIVEN that the LM 15 lode mining claim has been located by Godolphin Mining Inc., whose current mailing address is P.O. Box 27768, Scottsdale, Arizona, 85255. The general course of this claim is North - South, and it is situated in Maricopa County, Arizona. This claim is 1500 feet in length and 600 feet in width. This claim runs from the location monument on which this location notice is posted approximately <u>1490</u> feet in a northerly direction to the North end line and <u>10</u> feet in a southerly direction to the South end line. This claim is marked by The location

The location monument on which this notice is posted is situated within Section \_\_\_\_\_\_, Township 6 North, Range 5 West, Gila and Salt River Baseline and Meridian, Arizona, and this claim occupies the following quarter section(s), section(s), Township and Range:

| 1/4 | Section | Township | Range | <u>Meridian</u>     |
|-----|---------|----------|-------|---------------------|
| SE  |         | 6 N      | 5 W   | Gila and Salt River |
|     |         | 6 N      | 5 W   | Gila and Salt River |

The northwest corner of this claim is approximately <u>1200</u> feet <u>We5+</u> and <u>1500</u> feet <u>Wo144</u> of the Southwest corner of Section 14, Township 6 North, Range 5 West, Gila and Salt River Baseline and Meridian.

The above map depicts the LM \_\_\_\_\_\_\_ lode mining claim, which is located in Section(s) \_\_\_\_\_\_\_. Township 6 North, Range 5 West, Gila and Salt River Baseline and Meridian, Maricopa County, Arizona. The claim corners, end centers, and location monuments are marked by 2 inch by 2 inch by 5 foot wooden posts with aluminum tags. The bearings and distances between claims are as depicted on the map.