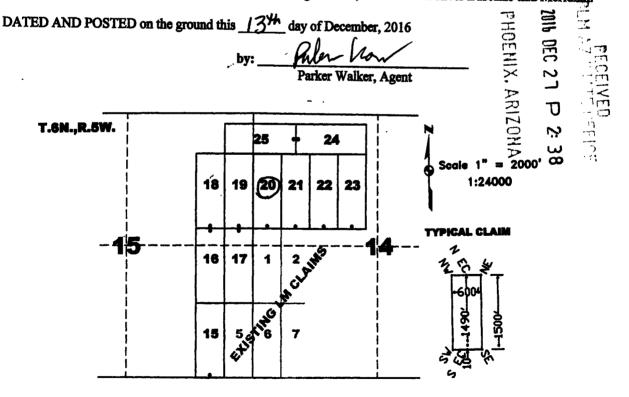

## LOCATION NOTICE FOR LODE MINING CLAIM

NOTICE IS HEREBY GIVEN that the LM 20 lode mining claim has been located by Godolphin Mining Inc., whose current mailing address is P.O. Box 27768, Scottsdale, Arizona, 85255. The general course of this claim is North – South, and it is situated in Maricopa County, Arizona. This claim is 1500 feet in length and 600 feet in width. This claim runs from the location monument on which this location notice is posted approximately 1490 feet in a northerly direction to the North end line and 10 feet in a southerly direction to the South end line. This claim is marked by six additional monuments, one at each corner and one at the center of each end line.

The location monument on which this notice is posted is situated within Section //4. Township 6 North, Range 5 West, Gila and Salt River Baseline and Meridian, Arizona, and this claim occupies the following quarter section(s), section(s), Township and Range:

| <u>1/4</u><br>גונג | Section | <b>Township</b> | Range | <u>Meridian</u>     |
|--------------------|---------|-----------------|-------|---------------------|
| NW                 | _19_    | 6 N             | 5 W   | Gila and Salt River |
|                    |         | 6 N             | 5 W   | Gila and Salt River |

The northwest corner of this claim is approximately \_\_\_\_\_\_ feet <u>Cash/West</u> and <u>4500</u> feet <u>North</u> of the Southwest corner of Section 14, Township 6 North, Range 5 West, Gila and Salt River Baseline and Meridian.

The above map depicts the LM <u>20</u> lode mining claim, which is located in Section(s) <u>14</u>, Township 6 North, Range 5 West, Gila and Salt River Baseline and Meridian, Maricopa County, Arizona. The claim corners, end centers, and location monuments are marked by 2 inch by 2 inch by 5 foot wooden posts with aluminum tags. The bearings and distances between claims are as depicted on the map.