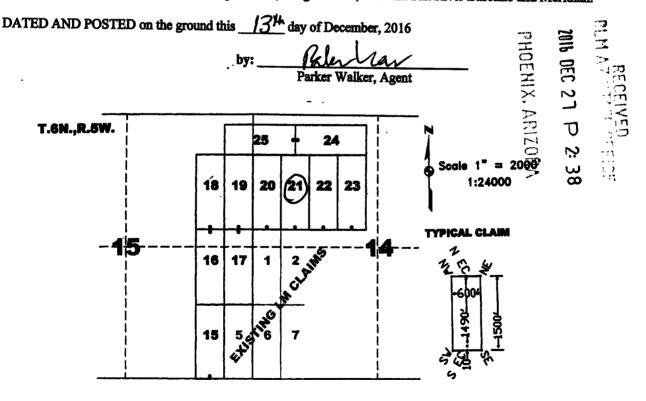

# LOCATION NOTICE FOR LODE MINING CLAIM

NOTICE IS HEREBY GIVEN that the LM 2/2 lode mining claim has been located by Godolphin Mining Inc., whose current mailing address is P.O. Box 27768, Scottsdale, Arizona, 85255. The general course of this claim is North – South, and it is situated in Maricopa County, Arizona. This claim is 1500 feet in length and 600 feet in width. This claim runs from the location monument on which this location notice is posted approximately 1490 feet in a northerly direction to the North end line and 10 feet in a southerly direction to the South end line. This claim is marked by six additional monuments, one at each corner and one at the center of each end line.

The location monument on which this notice is posted is situated within Section  $\underline{/4}$ , Township 6 North, Range 5 West, Gila and Salt River Baseline and Meridian, Arizona, and this claim occupies the following quarter section(s), section(s), Township and Range:

| <u>1/4</u><br>A)[] | Section                                                                                                        | <u>Township</u> | Range | <u>Meridian</u>     |
|--------------------|----------------------------------------------------------------------------------------------------------------|-----------------|-------|---------------------|
| NU                 | _19                                                                                                            | 6 N             | 5 W   | Gila and Salt River |
|                    | - the second | 6 N             | 5 W   | Gila and Salt River |

The northwest corner of this claim is approximately <u>600</u> feet <u>East</u> and <u>4500</u> feet <u>North</u> of the Southwest corner of Section 14, Township 6 North, Range 5 West, Gila and Salt River Baseline and Meridian.

The above map depicts the LM 2/2 lode mining claim, which is located in Section(s) 1/2, Township 6 North, Range 5 West, Gila and Salt River Baseline and Meridian, Maricopa County, Arizona. The claim corners, end centers, and location monuments are marked by 2 inch by 2 inch by 5 foot wooden posts with aluminum tags. The bearings and distances between claims are as depicted on the map.