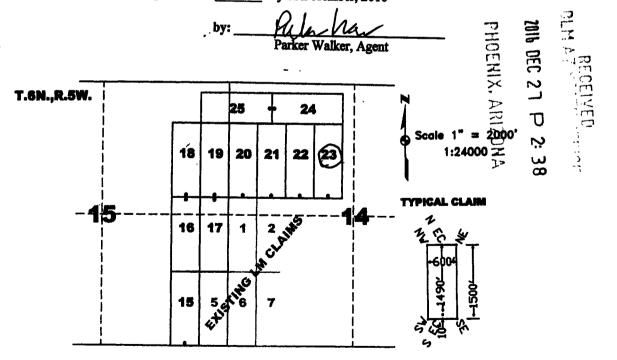

# LOCATION NOTICE FOR LODE MINING CLAIM

NOTICE IS HEREBY GIVEN that the LM 15 lode mining claim has been located by Godolphin Mining Inc., whose current mailing address is P.O. Box 27768, Scottsdale, Arizona, 85255. The general course of this claim is North - South, and it is situated in Maricopa County, Arizona. This claim is 1500 feet in length and 600 feet in width. This claim runs from the location monument on which this location notice is posted approximately <u>1490</u> feet in a northerly direction to the North end line and <u>10</u> feet in a southerly direction to the South end line. This claim is marked by The location

The location monument on which this notice is posted is situated within Section \_\_\_\_\_\_, Township 6 North, Range 5 West, Gila and Salt River Baseline and Meridian, Arizona, and this claim occupies the following quarter section(s), section(s), Township and Range:

| 1/4 | Section | Township | Range | <u>Meridian</u>     |
|-----|---------|----------|-------|---------------------|
| SE  |         | 6 N      | 5 W   | Gila and Salt River |
|     |         | 6 N      | 5 W   | Gila and Salt River |

The northwest corner of this claim is approximately <u>1200</u> feet <u>We5+</u> and <u>1500</u> feet <u>Wo144</u> of the Southwest corner of Section 14, Township 6 North, Range 5 West, Gila and Salt River Baseline and Meridian.

The above map depicts the LM \_\_\_\_\_\_\_ lode mining claim, which is located in Section(s) \_\_\_\_\_\_\_. Township 6 North, Range 5 West, Gila and Salt River Baseline and Meridian, Maricopa County, Arizona. The claim corners, end centers, and location monuments are marked by 2 inch by 2 inch by 5 foot wooden posts with aluminum tags. The bearings and distances between claims are as depicted on the map.