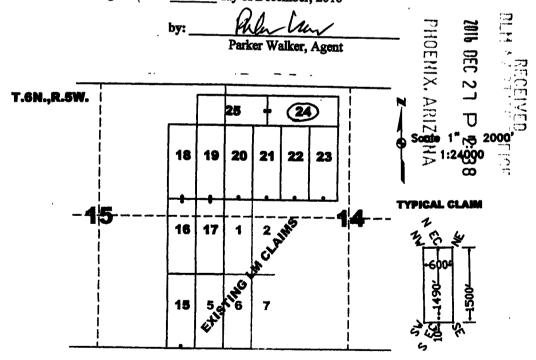

# LOCATION NOTICE FOR LODE MINING CLAIM

NOTICE IS HEREBY GIVEN that the LM  $\underline{16}$  lode mining claim has been located by Godolphin Mining Inc., whose current mailing address is P.O. Box 27768, Scottsdale, Arizona, 85255. The general course of this claim is North claim runs from the location monument on which this location notice is posted approximately  $\underline{10}$  feet in a northerly direction to the North end line and  $\underline{1490}$  feet in a southerly direction to the South end line. This claim is marked by six additional monuments, one at each corner and one at the center of each end line.

The location monument on which this notice is posted is situated within Section 15, Township 6 North, Range 5 West, Gila and Salt River Baseline and Meridian, Arizona, and this claim occupies the following quarter section(s), section(s), Township and Range:

| <u>1/4</u><br>NE<br>SE | <u>Section</u><br> | Township<br>6 N<br>6 N | Range<br>5 W | <u>Meridian</u><br>Gila and Salt River |
|------------------------|--------------------|------------------------|--------------|----------------------------------------|
|                        |                    | 6 N                    | 5 W          | Gila and Salt River                    |

The northwest corner of this claim is approximately 1200 feet West and 3000 feet North of the Southwest corner of Section 14, Township 6 North, Range 5 West, Gila and Salt River Baseline and Meridian.

The above map depicts the LM \_\_\_\_\_\_\_ lode mining claim, which is located in Section(s) \_\_\_\_\_\_\_, Township 6 North, Range 5 West, Gila and Salt River Baseline and Meridian, Maricopa County, Arizona. The claim corners, end centers, and location monuments are marked by 2 inch by 2 inch by 5 foot wooden posts with aluminum tags. The bearings and distances between claims are as depicted on the map.