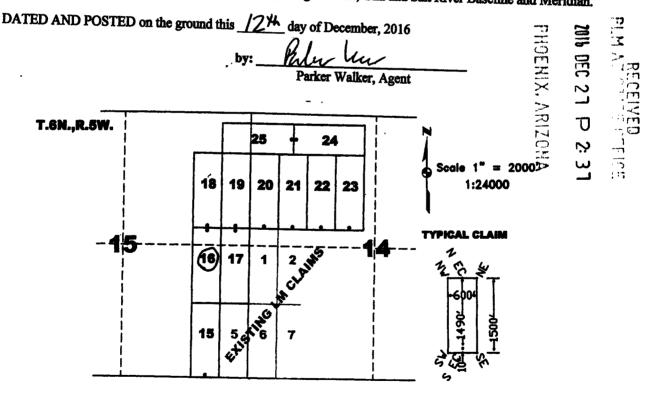

# LOCATION NOTICE FOR LODE MINING CLAIM

NOTICE IS HEREBY GIVEN that the LM  $\underline{16}$  lode mining claim has been located by Godolphin Mining Inc., whose current mailing address is P.O. Box 27768, Scottsdale, Arizona, 85255. The general course of this claim is North claim runs from the location monument on which this location notice is posted approximately  $\underline{10}$  feet in a northerly direction to the North end line and  $\underline{1490}$  feet in a southerly direction to the South end line. This claim is marked by six additional monuments, one at each corner and one at the center of each end line.

The location monument on which this notice is posted is situated within Section 15, Township 6 North, Range 5 West, Gila and Salt River Baseline and Meridian, Arizona, and this claim occupies the following quarter section(s), section(s), Township and Range:

| <u>1/4</u><br>NE<br>SE | <u>Section</u><br> | Township<br>6 N<br>6 N | Range<br>5 W | <u>Meridian</u><br>Gila and Salt River |
|------------------------|--------------------|------------------------|--------------|----------------------------------------|
|                        |                    | 6 N                    | 5 W          | Gila and Salt River                    |

The northwest corner of this claim is approximately 1200 feet West and 3000 feet North of the Southwest corner of Section 14, Township 6 North, Range 5 West, Gila and Salt River Baseline and Meridian.

The above map depicts the LM \_\_\_\_\_\_\_ lode mining claim, which is located in Section(s) \_\_\_\_\_\_\_, Township 6 North, Range 5 West, Gila and Salt River Baseline and Meridian, Maricopa County, Arizona. The claim corners, end centers, and location monuments are marked by 2 inch by 2 inch by 5 foot wooden posts with aluminum tags. The bearings and distances between claims are as depicted on the map.